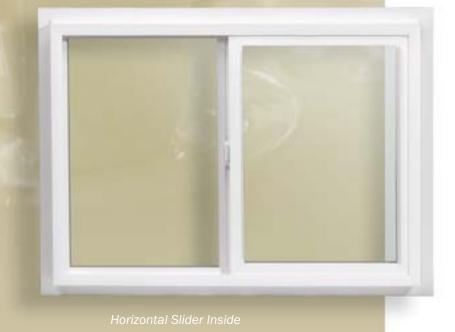

# Traditional Beauty

Comfort Design strives to develop products to enhance the beauty of your home without compromising your wallet. With the Comfort line window, you can have the traditional beauty of a brick mold wood window, with the convenience of vinyl windows.

## **CONFIGURATION**

1 FUSION WELDED

Fusion Welded corners on frame and sash.

2 ATTRACTIVE INTEGRAL STUCCO FIN
Description

3 POSITIVE ACTION LOCK

For a tight seal with uncompromised security.

4 TRADITIONAL BRICK MOLD LOOK
Description

5 13/4" COVERAGE ON INSIDE
Description

6 MULTI-CHAMBERED PROFILE
For strength and energy efficiencies

7 STUCCO GUTTER
Description

8 REINFORCED MEETING RAIL
For added strength

9 DOUBLE STRENGTH GLASS Standard double strength glass provides peak efficiencies.