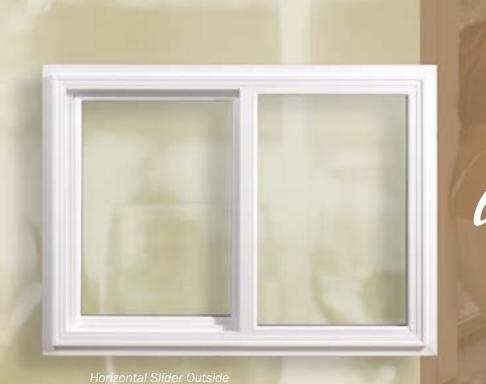

# Traditional Beauty

Comfort Design strives to develop products to enhance the beauty of your home without compromising your wallet. With the Comfort line window, you can have the traditional beauty of a brick mold wood window, with the convenience of vinyl windows.

## **CONFIGURATION**

1 FUSION WELDED

Fusion Welded corners on frame and sash.

2 ATTRACTIVE INTEGRAL STUCCO FIN
Description

3 POSITIVE ACTION LOCK

For a tight seal with uncompromised security.

4 TRADITIONAL BRICK MOLD LOOK
Description

5 13/4" COVERAGE ON INSIDE
Description

6 MULTI-CHAMBERED PROFILE
For strength and energy efficiencies

7 STUCCO GUTTER
Description

8 REINFORCED MEETING RAIL
For added strength

9 DOUBLE STRENGTH GLASS Standard double strength glass provides peak efficiencies.