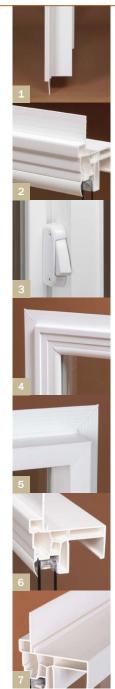

## **CONFIGURATION**

1 FUSION WELDED

Fusion Welded corners on frame and sash.

2 ATTRACTIVE INTEGRAL STUCCO FIN
Description

3 POSITIVE ACTION LOCK

For a tight seal with uncompromised security.

4 TRADITIONAL BRICK MOLD LOOK
Description

5 13/4" COVERAGE ON INSIDE
Description

6 MULTI-CHAMBERED PROFILE
For strength and energy efficiencies

7 STUCCO GUTTER
Description

8 REINFORCED MEETING RAIL
For added strength

9 DOUBLE STRENGTH GLASS Standard double strength glass provides peak efficiencies.

LOW E, SUPERSPACER® AND ARGON GAS
For optimum energy efficiency.